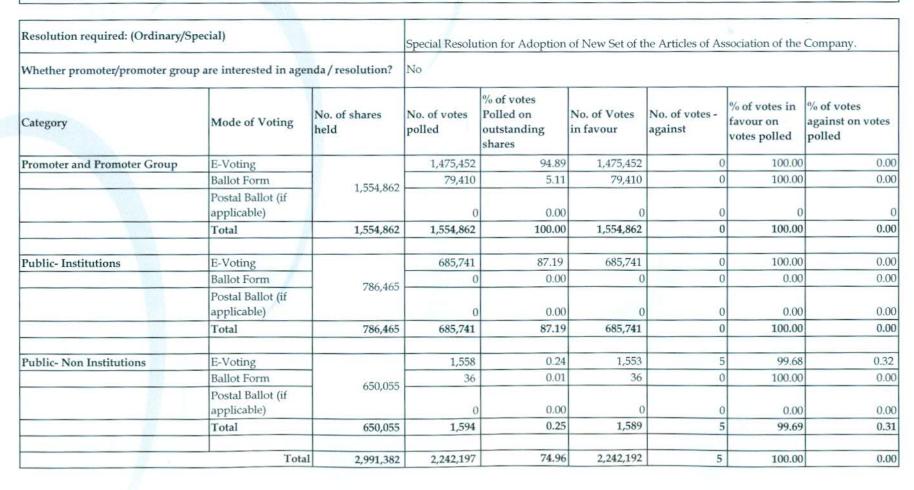

Public: 0

Whether promoter/promoter group are interested in agenda / resolution? No

| Category                    | Mode of Voting                | No. of shares<br>held             | No. of votes<br>polled | % of votes<br>Polled on<br>outstanding<br>shares | No. of Votes in favour | No. of votes - | % of votes in favour on votes polled | % of votes<br>against on votes<br>polled |
|-----------------------------|-------------------------------|-----------------------------------|------------------------|--------------------------------------------------|------------------------|----------------|--------------------------------------|------------------------------------------|
| Promoter and Promoter Group | E-Voting                      |                                   | 1,475,452              | 94.89                                            | 1,475,452              | 0              | 100.00                               | 0.00                                     |
|                             | Ballot Form                   | 1 554 862                         | 79,410                 | 5.11                                             | 79,410                 | 0              | 100.00                               | 0.00                                     |
|                             | Postal Ballot (if applicable) | 1,554,602                         | 0                      | 0.00                                             | 0                      | 0              | 0                                    |                                          |
|                             | Total                         | 1,554,862                         | 1,554,862              | 100.00                                           | 1,554,862              | 0              | 100.00                               | 0.00                                     |
| Public- Institutions        | E-Voting                      | 786,465                           | 685,741                | 87.19                                            | 685,741                | 0              | 100.00                               | 0.00                                     |
|                             | Ballot Form                   |                                   | 0                      | 0.00                                             | 0                      | 0              | 0.00                                 | 0.00                                     |
|                             | Postal Ballot (if applicable) |                                   | 0                      | 0.00                                             | 0                      | 0              | 0.00                                 | 0.00                                     |
|                             | Total                         | 786,465                           | 685,741                | 87.19                                            | 685,741                | 0              | 100.00                               | 0.00                                     |
| Public- Non Institutions    | E-Voting                      |                                   | 1,558                  | 0.24                                             | 1,553                  | 5              | 99.68                                | 0.32                                     |
|                             | Ballot Form                   | 650.05E                           | 36                     | 0.01                                             | 36                     | 0              | 100.00                               | 0.00                                     |
|                             | Postal Ballot (if applicable) | 1,554,862<br>1,554,862<br>786,465 | 0                      | 0.00                                             | 0                      | 0              | 0.00                                 | 0.00                                     |
|                             | Total                         | 650,055                           | 1,594                  | 0.25                                             | 1,589                  | 5              | 99.69                                | 0.31                                     |
| W -                         | Total                         | 2,991,382                         | 2,242,197              | 74.96                                            | 2,242,192              | 5              | 100.00                               | 0.00                                     |