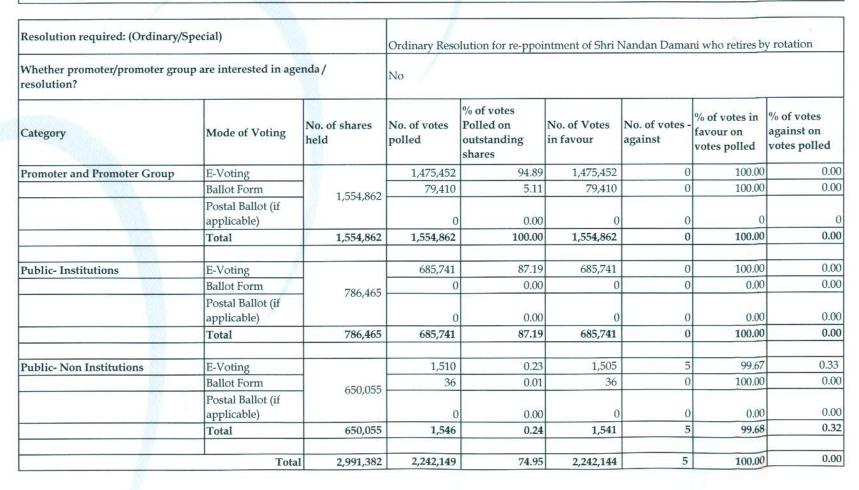

### Resolution No.3

| Particulars       | Ordinary I<br>by rotation | Resolution fo | or re-appointm | ent of Shri N | andan Damani          | who retires |  |
|-------------------|---------------------------|---------------|----------------|---------------|-----------------------|-------------|--|
| Voting<br>pattern | Cou                       | nts           | Vote           | es            | Valid votes casted    |             |  |
|                   | Total received            | Valid         | Total          | Valid         | In favour             | Against     |  |
| Poll Paper        | 6                         | 6             | 79,446         | 79,446        | 79,446                | 0           |  |
| E-voting          | 20                        | 20            | 21,62,703      | 21,62,703     | 21,62,698             | 5           |  |
| Total             | 26                        | 26            | 22,42,149      | 22,42,149     | 22,42,144<br>(99.99%) | 5 (0.01%)   |  |

Public: 0

Whether promoter/promoter group are interested in agenda / resolution? No

| Category                    | Mode of Voting                | No. of shares<br>held             | No. of votes<br>polled | % of votes<br>Polled on<br>outstanding<br>shares | No. of Votes in favour | No. of votes - | % of votes in favour on votes polled | % of votes<br>against on votes<br>polled |
|-----------------------------|-------------------------------|-----------------------------------|------------------------|--------------------------------------------------|------------------------|----------------|--------------------------------------|------------------------------------------|
| Promoter and Promoter Group | E-Voting                      |                                   | 1,475,452              | 94.89                                            | 1,475,452              | 0              | 100.00                               | 0.00                                     |
|                             | Ballot Form                   | 1 554 862                         | 79,410                 | 5.11                                             | 79,410                 | 0              | 100.00                               | 0.00                                     |
|                             | Postal Ballot (if applicable) | 1,554,602                         | 0                      | 0.00                                             | 0                      | 0              | 0                                    |                                          |
|                             | Total                         | 1,554,862                         | 1,554,862              | 100.00                                           | 1,554,862              | 0              | 100.00                               | 0.00                                     |
| Public- Institutions        | E-Voting                      | 786,465                           | 685,741                | 87.19                                            | 685,741                | 0              | 100.00                               | 0.00                                     |
|                             | Ballot Form                   |                                   | 0                      | 0.00                                             | 0                      | 0              | 0.00                                 | 0.00                                     |
|                             | Postal Ballot (if applicable) |                                   | 0                      | 0.00                                             | 0                      | 0              | 0.00                                 | 0.00                                     |
|                             | Total                         | 786,465                           | 685,741                | 87.19                                            | 685,741                | 0              | 100.00                               | 0.00                                     |
| Public- Non Institutions    | E-Voting                      |                                   | 1,558                  | 0.24                                             | 1,553                  | 5              | 99.68                                | 0.32                                     |
|                             | Ballot Form                   | 650.05E                           | 36                     | 0.01                                             | 36                     | 0              | 100.00                               | 0.00                                     |
|                             | Postal Ballot (if applicable) | 1,554,862<br>1,554,862<br>786,465 | 0                      | 0.00                                             | 0                      | 0              | 0.00                                 | 0.00                                     |
|                             | Total                         | 650,055                           | 1,594                  | 0.25                                             | 1,589                  | 5              | 99.69                                | 0.31                                     |
| W -                         | Total                         | 2,991,382                         | 2,242,197              | 74.96                                            | 2,242,192              | 5              | 100.00                               | 0.00                                     |