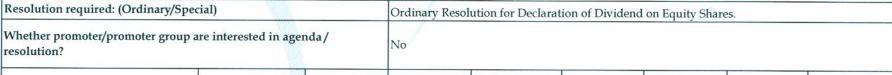

### Resolution No.2

| Voting     | Counts         |       | on for Declaration of Dividend on Equity Shar<br>Votes Valid v |           |                       |         |
|------------|----------------|-------|----------------------------------------------------------------|-----------|-----------------------|---------|
| pattern    | Total received | Valid | Total                                                          | Valid     | In favour             | Against |
| Poll Paper | 6              | 6     | 79,446                                                         | 79,446    | 79,446                | 0       |
| E-voting   | 21             | 21    | 21,62,751                                                      | 21,62,751 | 21,62,746             | 5       |
| Total      | 27             | 27    | 22,42,197                                                      | 22,42,197 | 22,42,192<br>(99.99%) | (0.01%) |